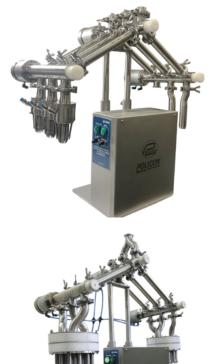

# Multifunctional double-serve tricolor Ice cream dispenser

The ice cream dispenser consists of a rack, bracket, flow distributors, connecting pipes, tee.

As standard, the dispenser includes single nozzles with jam supply.