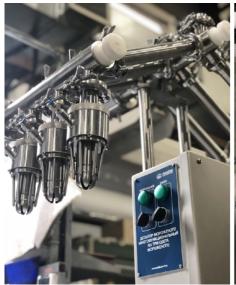

Introduction of viscous fillers and decoration. Dose adjustment is carried out for each position separately by changing the dosing time.

# Multifunctional double-serve tricolor Ice cream dispenser

The ice cream dispenser consists of a rack, bracket, flow distributors, connecting pipes, tee.

As standard, the dispenser includes single nozzles with jam supply.