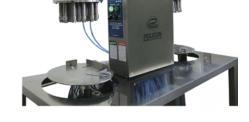

# Multifunctional double-serve tricolor Ice cream dispenser

The ice cream dispenser consists of a rack, bracket, flow distributors, connecting pipes, tee.

As standard, the dispenser includes single nozzles with jam supply.