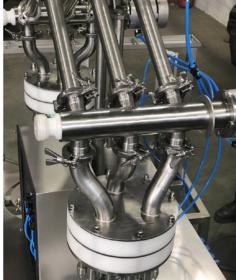

# Multifunctional double-serve tricolor Ice cream dispenser

Serving ice cream from one, two or three continuous freezers for one-, two- or three-color ice cream (ice cream cakes).

Ice cream supply from one, two or three continuous freezers for one-, two- or three-color ice cream (ice cream cakes).

# Multifunctional double-serve tricolor Ice cream dispenser

The ice cream dispenser consists of a rack, bracket, flow distributors, connecting pipes, tee.

As standard, the dispenser includes single nozzles with jam supply.