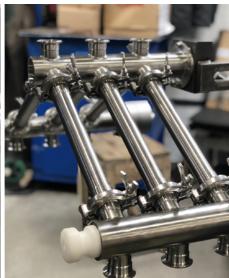

# Multifunctional double-serve tricolor Ice cream dispenser

Serving ice cream from one, two or three continuous freezers for one-, two- or three-color ice cream (ice cream cakes).

Ice cream supply from one, two or three continuous freezers for one-, two- or three-color ice cream (ice cream cakes).

# Multifunctional double-serve tricolor Ice cream dispenser

The ice cream dispenser consists of a rack, bracket, flow distributors, connecting pipes, tee.

As standard, the dispenser includes single nozzles with jam supply.