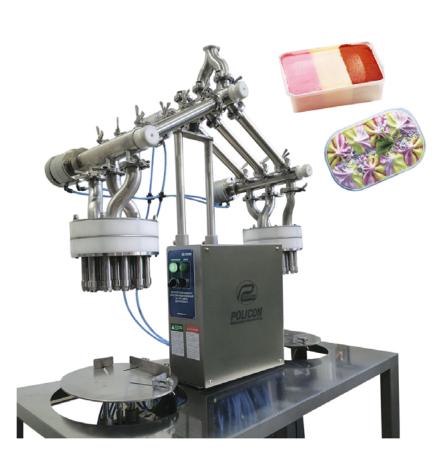

# Multifunctional double-serve tricolor Ice cream dispenser

Serving ice cream from one, two or three continuous freezers for one-, two- or three-color ice cream (ice cream cakes).

Ice cream supply from one, two or three continuous freezers for one-, two- or three-color ice cream (ice cream cakes).

# Multifunctional double-serve tricolor Ice cream dispenser

The ice cream dispenser consists of a rack, bracket, flow distributors, connecting pipes, tee.

As standard, the dispenser includes single nozzles with jam supply.