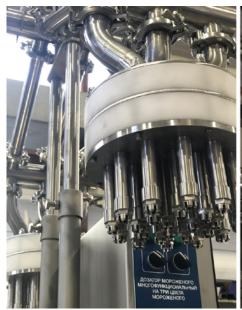

# Multifunctional double-serve tricolor Ice cream dispenser

Serving ice cream from one, two or three continuous freezers for one-, two- or three-color ice cream (ice cream cakes).

Ice cream supply from one, two or three continuous freezers for one-, two- or three-color ice cream (ice cream cakes).

# Multifunctional double-serve tricolor Ice cream dispenser

The ice cream dispenser consists of a rack, bracket, flow distributors, connecting pipes, tee.

As standard, the dispenser includes single nozzles with jam supply.