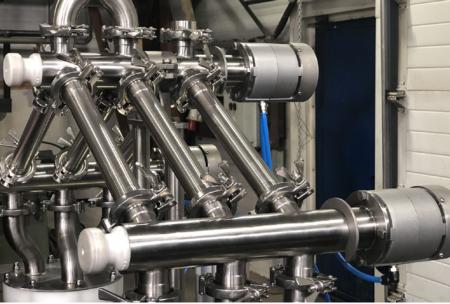

# Multifunctional double-serve tricolor Ice cream dispenser

Serving ice cream from one, two or three continuous freezers for one-, two- or three-color ice cream (ice cream cakes).

Ice cream supply from one, two or three continuous freezers for one-, two- or three-color ice cream (ice cream cakes).

# Multifunctional double-serve tricolor Ice cream dispenser

The ice cream dispenser consists of a rack, bracket, flow distributors, connecting pipes, tee.

As standard, the dispenser includes single nozzles with jam supply.